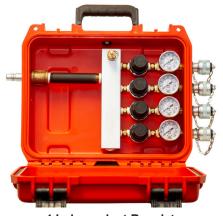

## **Grade-D Breathing Air Filtration**

4 Independent Regulator Point of Attachment POA-4R

NRC POA with Final Particulate Filter - 4 Outlets BBM-4LF120

Wall Mounted Point of Attachment POA-4WM

A Point of Attachment (POA) consists of a regulator, pressure gauge, safety relief valve, and fittings matching the respirator being used. The remote air manifold (POA) assembly becomes the NIOSH attachment point for the respirator(s) and is now limited to a maximum 300 feet of breathing air hose from the air outlet fitting on the remote POA box. POA's may be used in wet and/or hazardous locations. Grade-D Breathing air, such as from a Breather Box®, must be supplied to all POA's.

## Portable Point of Attachments (POA's)

| Item No.   | Description                                                                                                                                                                                   |
|------------|-----------------------------------------------------------------------------------------------------------------------------------------------------------------------------------------------|
| POA-2      | Standard POA Box - 2 couplings                                                                                                                                                                |
| POA-4      | Standard POA Box - 4 couplings                                                                                                                                                                |
| POA-4R     | POA Box with 4 independent regulators & couplings                                                                                                                                             |
| POA-4F     | POA Box with final particulate filter & 4 couplings                                                                                                                                           |
| POA-4HP    | High Pressure POA Box with 4 fittings, 5000 psi                                                                                                                                               |
| BBM-4LF    | NRC POA Box, final particulate filter, 9 volt DC, 4 independent regulators,                                                                                                                   |
| BBM-4LF120 | low pressure alarm, lights, and clear window. Meets NRC Guidelines NRC POA Box, final particulate filter, 115 VAC, 4 independent regulators, low pressure alarm, lights. Meets NRC Guidelines |
| BB50-A     | Particulate filter for POA-4F, BBM-4LF, and BBM-4LF120                                                                                                                                        |