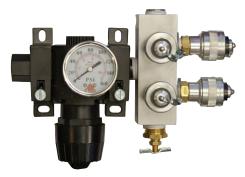

## Wall Mounted Point of Attachments (POA's)

| Item No. | Description                                                           |
|----------|-----------------------------------------------------------------------|
| POA-1WM  | Wall mounted POA manifold - 1 coupling                                |
| POA-2WM  | Wall mounted POA manifold - 2 couplings                               |
| POA-4WM  | Wall mounted POA manifold - 4 couplings                               |
| POA-4FWM | Wall mounted POA manifold with final particulate filter & 4 couplings |

Contact Customer Service to order custom wall mounted POA's