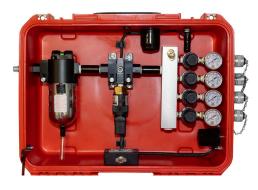

## **Grade-D Breathing Air Filtration**

4 Independent Regulator Point of Attachment POA-4R

NRC POA with Final Particulate Filter - 4 Outlets BBM-4LF120

Wall Mounted Point of Attachment POA-4WM

A Point of Attachment (POA) consists of a regulator, pressure gauge, safety relief valve, and fittings matching the respirator being used. The remote air manifold (POA) assembly becomes the NIOSH attachment point for the respirator(s) and is now limited to a maximum 300 feet of breathing air hose from the air outlet fitting on the remote POA box. POA's may be used in wet and/or hazardous locations. Grade-D Breathing air, such as from a Breather Box®, must be supplied to all POA's.

## Portable Point of Attachments (POA's)

| Item No.   | Description                                                                                                                                                                                   |
|------------|-----------------------------------------------------------------------------------------------------------------------------------------------------------------------------------------------|
| POA-2      | Standard POA Box - 2 couplings                                                                                                                                                                |
| POA-4      | Standard POA Box - 4 couplings                                                                                                                                                                |
| POA-4R     | POA Box with 4 independent regulators & couplings                                                                                                                                             |
| POA-4F     | POA Box with final particulate filter & 4 couplings                                                                                                                                           |
| POA-4HP    | High Pressure POA Box with 4 fittings, 5000 psi                                                                                                                                               |
| BBM-4LF    | NRC POA Box, final particulate filter, 9 volt DC, 4 independent regulators,                                                                                                                   |
| BBM-4LF120 | low pressure alarm, lights, and clear window. Meets NRC Guidelines NRC POA Box, final particulate filter, 115 VAC, 4 independent regulators, low pressure alarm, lights. Meets NRC Guidelines |
| BB50-A     | Particulate filter for POA-4F, BBM-4LF, and BBM-4LF120                                                                                                                                        |