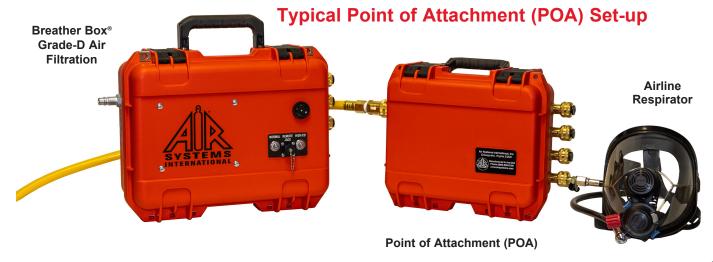

## **Grade-D Breathing Air Filtration**

4 Independent Regulator Point of Attachment POA-4R

NRC POA with Final Particulate Filter - 4 Outlets BBM-4LF120

Wall Mounted Point of Attachment POA-4WM

A Point of Attachment (POA) consists of a regulator, pressure gauge, safety relief valve, and fittings matching the respirator being used. The remote air manifold (POA) assembly becomes the NIOSH attachment point for the respirator(s) and is now limited to a maximum 300 feet of breathing air hose from the air outlet fitting on the remote POA box. POA's may be used in wet and/or hazardous locations. Grade-D Breathing air, such as from a Breather Box®, must be supplied to all POA's.