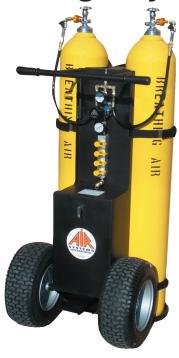

## **MULTI-PAK™** Large Cylinder Air Carts

MULTI-PAK™ Large Cylinder Air Cart MP-2300HNB

MULTI-PAK™ Large Cylinder Air Cart MP-2300ENB

MULTI-PAK™ Cart Cover MP-2300C

## **Key Details:**

- Universal hand tight nuts CGA-346/347
- Fits 2400 psi or 4500 psi cylinders
- Solid aluminum block manifold
- High flow adjustable regulator
- · Input and output pressure gauges
- · Steel storage box with latch
- Quick release hose rack holds 200 feet of  $\frac{3}{8}$ " hose
- 16" pneumatic tires
- Dimensions: 62" H x 25" W x 30" D
- Cart only weight: 112 lbs (no cylinders)

Hose Storage Rack Holds 200 Feet of 3/8" Hose

**MULTI-PAK™** Large Air Cylinder Carts

| Item No.   | Description                                                                                                                                              |
|------------|----------------------------------------------------------------------------------------------------------------------------------------------------------|
| MP-2300ENB | MULTI-PAK™ 2 cylinder air cart, 5000 psi, pneumatic alarm whistle                                                                                        |
| MP-2300HNB | (bell alarm available) for Hazardous Locations. 112 lbs with no cylinders. MULTI-PAK™ 2 cylinder air cart, 5000 psi, <b>electronic alarm whistle</b> for |
| MP-2300C   | Non-Hazardous Locations. 115 lbs with no cylinders.  Black nylon cart cover for 2300 series carts                                                        |