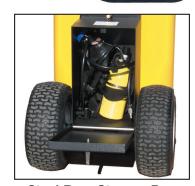

## Large Cylinder Air Carts - Cylinder Pressures 2400 PSI to 5000 PSI

The MULTI-PAK™ series of large air cylinder carts are designed for long duration industrial applications and built for mobility and function. The carts incorporate protected recessed controls, equipment storage boxes, a narrow profile for maneuverability, 16" pneumatic tires, and quick-release hose hangers.

## **Key Details:**

- Universal hand tight nuts CGA-346/347
- Fits 2400 psi or 4500 psi cylinders
- Solid aluminum block manifold
- High flow adjustable regulator
- · Input and output pressure gauges
- · Steel storage box with latch
- Quick release hose rack holds 200 feet of  $\frac{3}{8}$ " hose
- 16" pneumatic tires
- Dimensions: 62" H x 25" W x 30" D
- Cart only weight: 112 lbs (no cylinders)

Steel Rear Storage Box