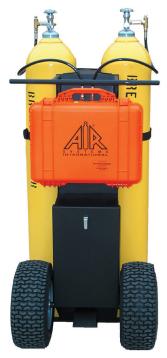

## **MULTI-PAK™** Large Cylinder Air Carts

MULTI-PAK™ Large Cylinder Air Cart MP-2300HNB

MULTI-PAK™ Large Cylinder Air Cart MP-2300ENB

MULTI-PAK™ Cart Cover MP-2300C

## **Key Details:**

- Universal hand tight nuts CGA-346/347
- Fits 2400 psi or 4500 psi cylinders
- Solid aluminum block manifold
- High flow adjustable regulator
- · Input and output pressure gauges
- · Steel storage box with latch
- Quick release hose rack holds 200 feet of  $\frac{3}{8}$ " hose
- 16" pneumatic tires
- Dimensions: 62" H x 25" W x 30" D
- Cart only weight: 112 lbs (no cylinders)

Hose Storage Rack Holds 200 Feet of 3/8" Hose

**MULTI-PAK™** Large Air Cylinder Carts

| Item No.   | Description                                                                                                                                              |
|------------|----------------------------------------------------------------------------------------------------------------------------------------------------------|
| MP-2300ENB | MULTI-PAK™ 2 cylinder air cart, 5000 psi, pneumatic alarm whistle                                                                                        |
| MP-2300HNB | (bell alarm available) for Hazardous Locations. 112 lbs with no cylinders. MULTI-PAK™ 2 cylinder air cart, 5000 psi, <b>electronic alarm whistle</b> for |
| MP-2300C   | Non-Hazardous Locations. 115 lbs with no cylinders.  Black nylon cart cover for 2300 series carts                                                        |