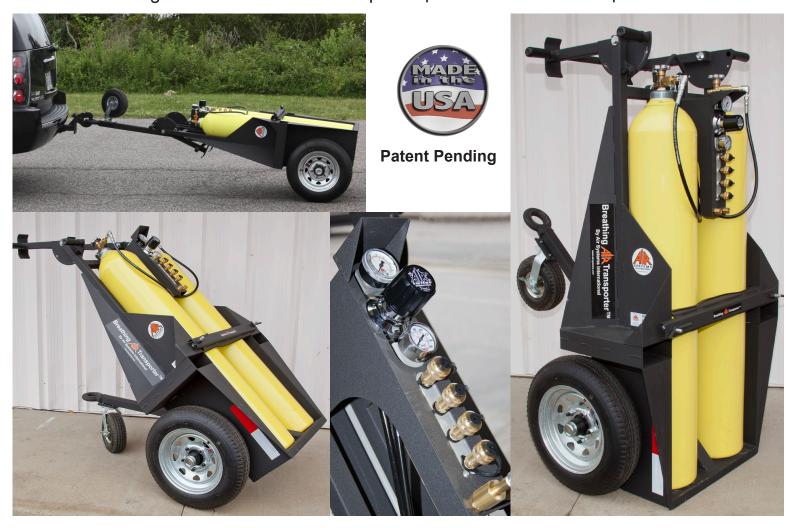

## Breathing Air Transporter™

## **Economical Breathing Air Where You Need It!**

Designed for ease of use for rapid response and/or routine operations.

## **Key Details:**

- Steel frame with black powder coat paint
- 4 outlet manifold with regulator, relief valve, whistle alarm, and pressure gauges
- Universal CGA-346/CGA-347 wrench tight connectors allow use of 2400 psi or 4500 psi cylinders. 6000 psi connectors available.
- 45 lbs of lift required to move from horizontal to vertical position
- Lunette ring for Pintle Hitch connection
- Pneumatic Tires:

21" rear tires - highway rated 10" front swivel tire - rated for 350 lbs

- Trailer Dimensions: 94" L x 25" H x 36" W
- Vertically Stored Dimensions: 70" H
- · Weight:

262 lbs empty 570 lbs with two 444 cf air cylinders