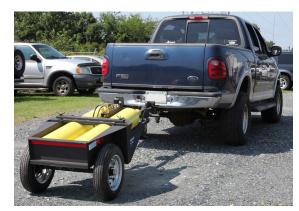

## Breathing Air Transporter™

## **Economical Breathing Air Where You Need It!**

Designed for ease of use for rapid response and/or routine operations.

## **Key Details:**

- Steel frame with black powder coat paint
- 4 outlet manifold with regulator, relief valve, whistle alarm, and pressure gauges
- Universal CGA-346/CGA-347 wrench tight connectors allow use of 2400 psi or 4500 psi cylinders. 6000 psi connectors available.
- 45 lbs of lift required to move from horizontal to vertical position
- Lunette ring for Pintle Hitch connection
- Pneumatic Tires: