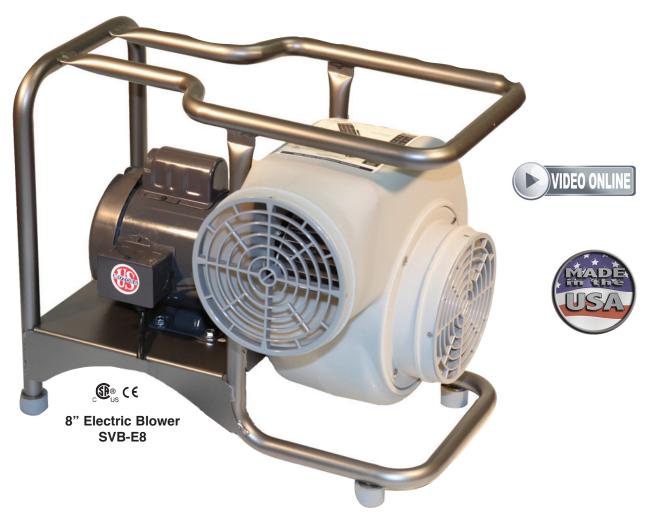

## 8" Heavy Duty, Industrial Grade, Ergonomically Designed Centrifugal Blowers for Non-Hazardous Locations

| Model                   | Model No. | Speed   | Free Air  | 25' 1-90° Bend | 25' 2-90° Bends |
|-------------------------|-----------|---------|-----------|----------------|-----------------|
| Economy Blower (60 Hz)  | SVB-E8EC  | 1 Speed | 1,390 CFM | 931 CFM        | 779 CFM         |
| Standard Blower (60 Hz) | SVB-E8    | 1 Speed | 1,570 CFM | 1,047 CFM      | 873 CFM         |
| Standard Blower (50 Hz) | SVB-E850  | 1 Speed | 1,308 CFM | 873 CFM        | 728 CFM         |
| 2-Speed Blower (60 Hz)  | SVB-E8-2  | High    | 1,570 CFM | 1,047 CFM      | 873 CFM         |
|                         |           | Low     | 750 CFM   | 490 CFM        | 425 CFM         |
| Gasoline Blower         | SVB-G8    | High    | 3,000 CFM | 1,725 CFM      | 1,295 CFM       |
|                         |           | Low     | 1,500 CFM | 1,040 CFM      | 870 CFM         |

## **Key Details:**

- 8" intake and exhaust
- Non-sparking aluminum blower wheel
- Polyethylene fan housing & safety guards
- Molded polyethylene safety guards
- Powder coated tubular steel frame, dual handles