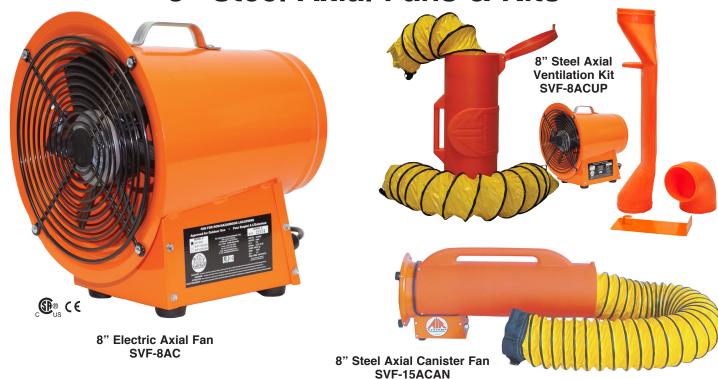

## 8" Steel Axial Fans & Kits

| Model              | Model No. | Free Air  | 25' 1-90° Bend | 25' 2-90° Bends |
|--------------------|-----------|-----------|----------------|-----------------|
| AC Blower (60 Hz)  | SVF-8AC   | 1,275 CFM | 797 CFM        | 677 CFM         |
| AC Blower (50 Hz)  | SVF-8AC50 | 1,063 CFM | 664 CFM        | 564 CFM         |
| DC Blower (12 VDC) | SVF-8DC   | 1,275 CFM | 797 CFM        | 677 CFM         |

Our steel axial fan is a rugged, low cost fan with high volume output with optimum static pressure. Designed for non-hazardous locations and CSA C/US certified for outdoor use.

The fans are also available mounted to a rugged polyethylene duct canister to make an ideal ventilator for the customer who needs an all-in-one canister fan.

## 8" Steel Axial Fans & Kits

| Item No.   | Description                                                                                             |  |
|------------|---------------------------------------------------------------------------------------------------------|--|
|            | 8" Steel Axial Fans                                                                                     |  |
| SVF-8AC    | AC axial fan - 1/3 HP, 115 VAC, 60 Hz CSA C/US Certified.                                               |  |
|            | CE Registered. 27 lbs                                                                                   |  |
| SVF-8AC50  | AC axial fan - 1/3 HP, 230 VAC, 50 Hz CE Registered. 27 lbs                                             |  |
| SVF-8DC    | DC axial fan - 12 VDC, 1/4 HP, 20 amps, supplied with battery clamps                                    |  |
|            | CE Registered. 25 lbs                                                                                   |  |
|            | 8" Steel Axial Canister Fans                                                                            |  |
| SVF-6ACAN  | SVF-8AC AC fan, canister with 6 foot duct installed                                                     |  |
| SVF-15ACAN | SVF-8AC AC fan, canister fan with 15 foot duct installed                                                |  |
| SVF-25ACAN | SVF-8AC AC fan, canister with 25 foot duct installed                                                    |  |
| SVF-6DCAN  | SVF-8DC DC fan, canister with 6 foot duct installed                                                     |  |
| SVF-15DCAN | SVF-8DC DC fan, canister with 15 foot duct installed                                                    |  |
| SVF-25DCAN | SVF-8DC DC fan, canister with 25 foot duct installed                                                    |  |
|            | Steel Axial Saddle Vent <sup>®</sup> Ventilation Kits                                                   |  |
| SVF-8ACUP  | SVF-8AC fan, Industrial Saddle Vent <sup>e</sup> , 90° elbow,                                           |  |
|            | 15 foot duct, 6 foot duct, duct canister & universal mount                                              |  |
| SVF-8DCUP  | SVF-8DC fan, Industrial Saddle Vent®, 90° elbow, 6 and 15 foot duct, duct canister, and universal mount |  |
|            | uuci canisier, anu universai mouni                                                                      |  |