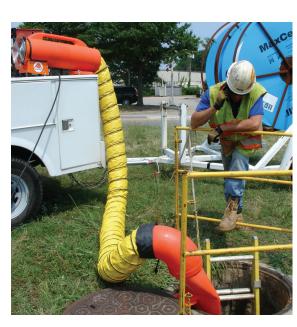

Our steel axial fan is a rugged, low cost fan with high volume output with optimum static pressure. Designed for non-hazardous locations and CSA C/US certified for outdoor use.

The fans are also available mounted to a rugged polyethylene duct canister to make an ideal ventilator for the customer who needs an all-in-one canister fan.

## 8" Steel Axial Fans & Kits

| Item No.   | Description                                                                                             |  |
|------------|---------------------------------------------------------------------------------------------------------|--|
|            | 8" Steel Axial Fans                                                                                     |  |
| SVF-8AC    | AC axial fan - 1/3 HP, 115 VAC, 60 Hz CSA C/US Certified.                                               |  |
|            | CE Registered. 27 lbs                                                                                   |  |
| SVF-8AC50  | AC axial fan - 1/3 HP, 230 VAC, 50 Hz CE Registered. 27 lbs                                             |  |
| SVF-8DC    | DC axial fan - 12 VDC, 1/4 HP, 20 amps, supplied with battery clamps                                    |  |
|            | CE Registered. 25 lbs                                                                                   |  |
|            | 8" Steel Axial Canister Fans                                                                            |  |
| SVF-6ACAN  | SVF-8AC AC fan, canister with 6 foot duct installed                                                     |  |
| SVF-15ACAN | SVF-8AC AC fan, canister fan with 15 foot duct installed                                                |  |
| SVF-25ACAN | SVF-8AC AC fan, canister with 25 foot duct installed                                                    |  |
| SVF-6DCAN  | SVF-8DC DC fan, canister with 6 foot duct installed                                                     |  |
| SVF-15DCAN | SVF-8DC DC fan, canister with 15 foot duct installed                                                    |  |
| SVF-25DCAN | SVF-8DC DC fan, canister with 25 foot duct installed                                                    |  |
|            | Steel Axial Saddle Vent <sup>®</sup> Ventilation Kits                                                   |  |
| SVF-8ACUP  | SVF-8AC fan, Industrial Saddle Vent <sup>e</sup> , 90° elbow,                                           |  |
|            | 15 foot duct, 6 foot duct, duct canister & universal mount                                              |  |
| SVF-8DCUP  | SVF-8DC fan, Industrial Saddle Vent®, 90° elbow, 6 and 15 foot duct, duct canister, and universal mount |  |
|            | uuci canisier, anu universai mouni                                                                      |  |