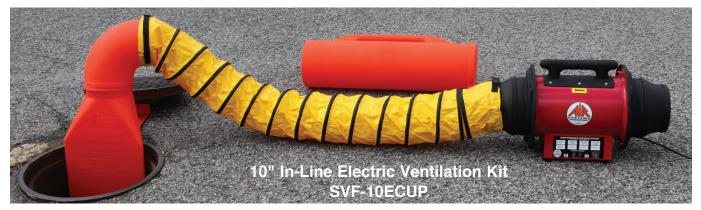

## 10" In-Line Electric Ventilation Kits

| Item No.   | Description                                                                                                                                       |
|------------|---------------------------------------------------------------------------------------------------------------------------------------------------|
|            | Non-Hazardous Locations                                                                                                                           |
| SVF-10ECUP | SVF-10E fan, Industrial Saddle Vent®, 6 & 15 foot 8" duct, duct canister, 90° elbow, & universal mount Hazardous Locations                        |
| SVF10EXCUP | SVF-10EXP fan, Conductive Saddle Vent®, 6 & 15 foot 8" conductive duct, duct canister, conductive 90° elbow, and universal mount - <b>no plug</b> |