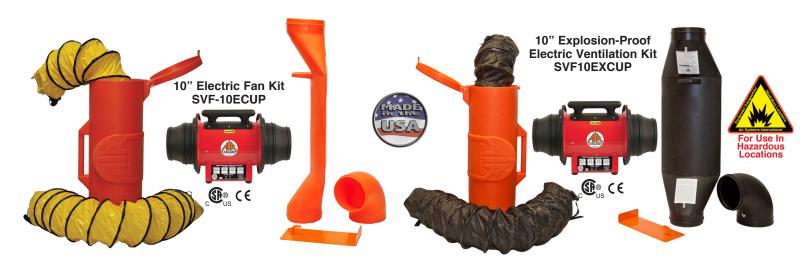

## Saddle Vent® Ventilation Kits with 10" In-Line Steel Axial Fans

## 10" In-Line Electric Ventilation Kits

| Item No.   | Description                                                                                                                                       |
|------------|---------------------------------------------------------------------------------------------------------------------------------------------------|
|            | Non-Hazardous Locations                                                                                                                           |
| SVF-10ECUP | SVF-10E fan, Industrial Saddle Vent®, 6 & 15 foot 8" duct, duct canister, 90° elbow, & universal mount Hazardous Locations                        |
| SVF10EXCUP | SVF-10EXP fan, Conductive Saddle Vent®, 6 & 15 foot 8" conductive duct, duct canister, conductive 90° elbow, and universal mount - <b>no plug</b> |

SVF10EXCUP plug sold separately. See page 67 for Explosion-Proof Plugs.

The Conductive Saddle Vent® is covered by US and foreign patents.

Saddle Vent® is a Registered Trademark of Air Systems International, Inc.