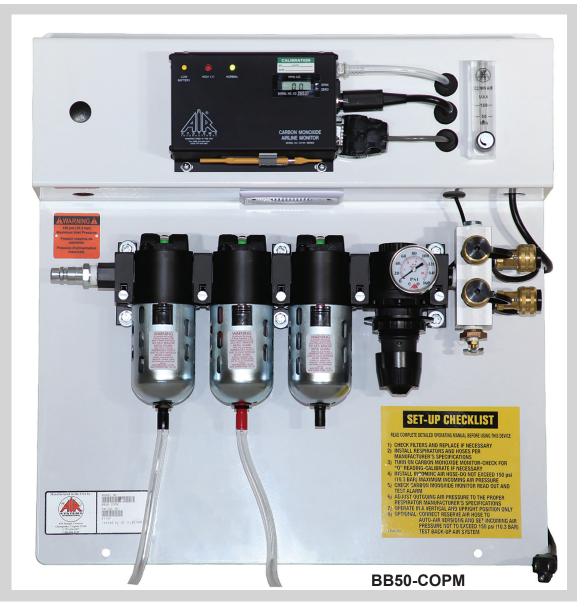

## **Panel Mounted Grade-D Breathing Air Filtration**

The steel panel mounted system is designed to filter incoming air from a compressor to provide supplied air respirator users with Grade-D quality air while continuously monitoring for Carbon Monoxide (CO). CO/O<sub>2</sub> and Intrinsically Safe Models are also available.

## Key Details:

- Carbon Monoxide (CO) Monitor
- CO/O2 Monitor Available

- Three Stage Filtration (99.99% efficient at .01 micron particle size)
- Filter Change Indicators on All Filters
- Incoming Air Plug 1/2" Industrial Interchange
- 2 Automatic Drains with Discharge Tubes
- Remote Alarm Receptacle
- External Warning Lights and Alarm
- Steel Wall Panel, Powder Coated White