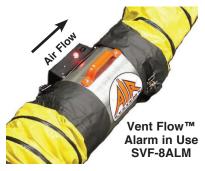

# Vent Flow™ Alarm

Meets Confined Space Ventilation Flow Loss Alarm Requirements

SVF-12ALM

### **Kev Details:**

- Models available for 8" or 12" blower duct (other sizes available)
- Use 6 foot duct to connect from blower to Vent Flow<sup>™</sup> and 15 or 25 foot duct to confined space
- · No AC power required operates on two 9 VDC batteries
- · Audible alarm (92 dBA) and visual red light activate with approximately 50% flow loss in the duct
- · Alarms deactivate when normal flow is re-established
- · Galvanized tubular steel housing
- Meets Canadian confined space low flow alarm requirements
- · Overall length: 13"

#### Vent Flow™ Alarm

| Item No.  | Description                                                   |
|-----------|---------------------------------------------------------------|
| SVF-8ALM  | Vent-Flow™ Alarm, 9 VDC, galvanized, 8" inlet/outlet, 7 lbs   |
| SVF-12ALM | Vent-Flow™ Alarm, 9 VDC, galvanized, 12" inlet/outlet, 12 lbs |