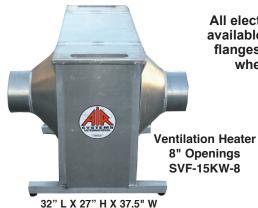

# **Electric Ventilation Heaters**

flanges - specify size when ordering

All electric heaters are available with duct size

## 8" Openings SVF-15KW-8

## **Ventilation Heater - 8" Duct Flange**

| Item No.   | Description                                       |
|------------|---------------------------------------------------|
| SVF-7KW-8  | 8" Electric ventilation heater, 7 kW, 230/1 VAC,  |
|            | 28 amps, 23,900 BTU - 30 amp plug                 |
| SVF-10KW-8 | 8" Electric ventilation heater, 10 kW, 440/3 VAC, |
|            | 15 amps, 34,145 BTU - user wired                  |
| SVF-15KW-8 | 8" Electric ventilation heater, 15 kW, 440/3 VAC, |
|            | 26 amps, 51,216 BTU - user wired                  |

### **Key Details:**

- · Heaters operate with blower or fan only
- 8" inlet and exhaust flanges (optional sizes available)
- Aluminum frame with control box
- · Automatic start with blower running
- · Built-in safety pressure switch
- Automatic thermal shutdown at 170°F
- 144°F output at exhaust, 112°F with 15 foot duct