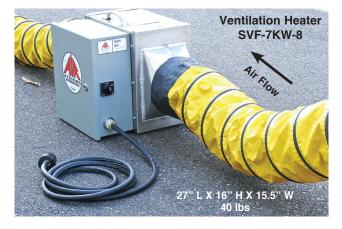

## **Ventilation Heater - 8" Duct Flange**

| Item No.   | Description                                       |
|------------|---------------------------------------------------|
| SVF-7KW-8  | 8" Electric ventilation heater, 7 kW, 230/1 VAC,  |
|            | 28 amps, 23,900 BTU - 30 amp plug                 |
| SVF-10KW-8 | 8" Electric ventilation heater, 10 kW, 440/3 VAC, |
|            | 15 amps, 34,145 BTU - user wired                  |
| SVF-15KW-8 | 8" Electric ventilation heater, 15 kW, 440/3 VAC, |
|            | 26 amps, 51,216 BTU - user wired                  |

### **Key Details:**

- · Heaters operate with blower or fan only
- 8" inlet and exhaust flanges (optional sizes available)
- Aluminum frame with control box
- · Automatic start with blower running
- · Built-in safety pressure switch
- Automatic thermal shutdown at 170°F
- 144°F output at exhaust, 112°F with 15 foot duct