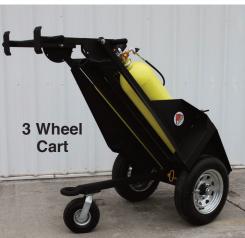

# The Breathing Air Transporter™ So Many Ways to Use!

The Breathing Air Transporter<sup>™</sup> (BAT) is a highly mobile breathing air cart holds two large air cylinders and contains a 4-outlet breathing air manifold. The BAT can be towed or used as a mobile push cart in several configurations. Fork lift guides and a center lift eye are included for easy transportation to where you need it.

### **Specifications:**

- Steel frame with black powder coat paint (other colors available for an additional charge)
- 4 outlet manifold with regulator, relief valve, whistle alarm, and pressure gauges
- Universal CGA-346/CGA-347 wrench tight connectors allow use of 2400 psi or 4500 psi cylinders. 6000 psi connectors available.
- Pneumatic Tires:
  - Rear twin 21" tires highway rated
  - Swivel caster 10" tires rated for 350 lbs. (stowed when towing on highway)
- · Lunette ring for Pintle Hitch connection
- · Lift Required from horizontal to vertical mode: two persons using 45 lbs. lift
- Trailer Dimensions: Length 94", Height 25", Width 36"
- Vertically Stored Dimensions: Height 70"
- Weight: