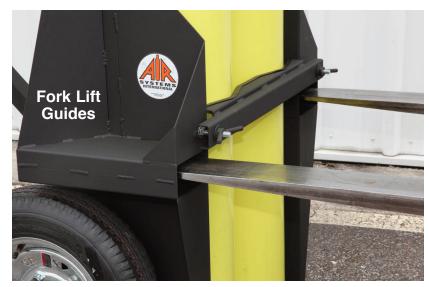

# The Breathing Air Transporter™ So Many Ways to Use!

The Breathing Air Transporter<sup>™</sup> (BAT) is a highly mobile breathing air cart holds two large air cylinders and contains a 4-outlet breathing air manifold. The BAT can be towed or used as a mobile push cart in several configurations. Fork lift guides and a center lift eye are included for easy transportation to where you need it.

### **Specifications:**

- Steel frame with black powder coat paint (other colors available for an additional charge)
- 4 outlet manifold with regulator, relief valve, whistle alarm, and pressure gauges
- Universal CGA-346/CGA-347 wrench tight connectors allow use of 2400 psi or 4500 psi cylinders. 6000 psi connectors available.
- Pneumatic Tires:
  - Rear twin 21" tires highway rated
  - Swivel caster 10" tires rated for 350 lbs. (stowed when towing on highway)
- · Lunette ring for Pintle Hitch connection
- · Lift Required from horizontal to vertical mode: two persons using 45 lbs. lift
- Trailer Dimensions: Length 94", Height 25", Width 36"
- Vertically Stored Dimensions: Height 70"
- Weight: