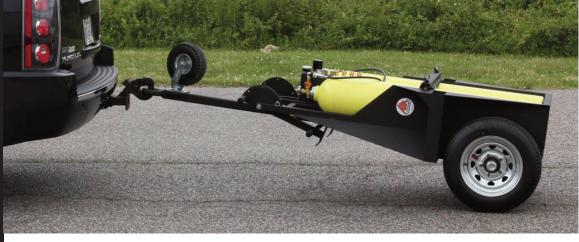

# The Breathing Air Transporter™ So Many Ways to Use!

The Breathing Air Transporter<sup>™</sup> (BAT) is a highly mobile breathing air cart holds two large air cylinders and contains a 4-outlet breathing air manifold. The BAT can be towed or used as a mobile push cart in several configurations. Fork lift guides and a center lift eye are included for easy transportation to where you need it.

### **Specifications:**

- Steel frame with black powder coat paint (other colors available for an additional charge)
- 4 outlet manifold with regulator, relief valve, whistle alarm, and pressure gauges
- Universal CGA-346/CGA-347 wrench tight connectors allow use of 2400 psi or 4500 psi cylinders. 6000 psi connectors available.
- Pneumatic Tires:
  - Rear twin 21" tires highway rated
  - Swivel caster 10" tires rated for 350 lbs. (stowed when towing on highway)
- · Lunette ring for Pintle Hitch connection
- · Lift Required from horizontal to vertical mode: two persons using 45 lbs. lift
- Trailer Dimensions: Length 94", Height 25", Width 36"
- Vertically Stored Dimensions: Height 70"
- Weight:

# By Air Systems International

www.airsystems.com

Cylinders Not Included

4 outlet manifold with regulator, relief valve, pressure gauges, and low pressure alarm whistle

Locking bar with wing nuts to secure cylinders