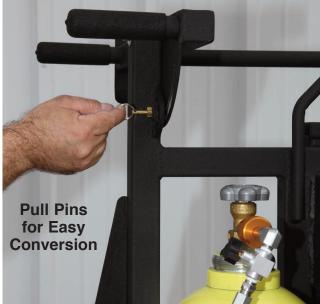

# By Air Systems International

www.airsystems.com

Cylinders Not Included

4 outlet manifold with regulator, relief valve, pressure gauges, and low pressure alarm whistle

Locking bar with wing nuts to secure cylinders