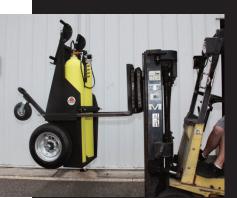

# The Breathing Air Transporter™ So Many Ways to Use!

The Breathing Air Transporter<sup>™</sup> (BAT) is a highly mobile breathing air cart holds two large air cylinders and contains a 4-outlet breathing air manifold. The BAT can be towed or used as a mobile push cart in several configurations. Fork lift guides and a center lift eye are included for easy transportation to where you need it.

### **Specifications:**

- Steel frame with black powder coat paint (other colors available for an additional charge)
- 4 outlet manifold with regulator, relief valve, whistle alarm, and pressure gauges
- Universal CGA-346/CGA-347 wrench tight connectors allow use of 2400 psi or 4500 psi cylinders. 6000 psi connectors available.
- Pneumatic Tires:
  - Rear twin 21" tires highway rated
  - Swivel caster 10" tires rated for 350 lbs. (stowed when towing on highway)
- · Lunette ring for Pintle Hitch connection
- · Lift Required from horizontal to vertical mode: two persons using 45 lbs. lift
- Trailer Dimensions: Length 94", Height 25", Width 36"
- Vertically Stored Dimensions: Height 70"
- Weight:

Empty 262 lbs. With two 444 cf air cylinders 570 lbs.

Store Upright For Smallest Footprint