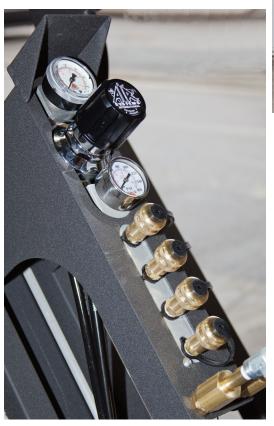

# By Air Systems International

www.airsystems.com

Cylinders Not Included

4 outlet manifold with regulator, relief valve, pressure gauges, and low pressure alarm whistle

Locking bar with wing nuts to secure cylinders