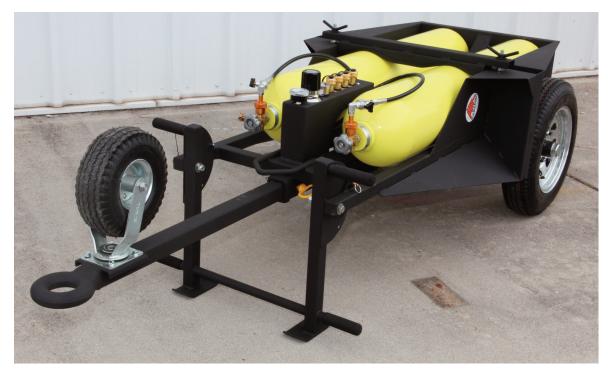

# The Breathing Air Transporter™ So Many Ways to Use!

The Breathing Air Transporter<sup>™</sup> (BAT) is a highly mobile breathing air cart holds two large air cylinders and contains a 4-outlet breathing air manifold. The BAT can be towed or used as a mobile push cart in several configurations. Fork lift guides and a center lift eye are included for easy transportation to where you need it.

### **Specifications:**

- Steel frame with black powder coat paint (other colors available for an additional charge)
- 4 outlet manifold with regulator, relief valve, whistle alarm, and pressure gauges
- Universal CGA-346/CGA-347 wrench tight connectors allow use of 2400 psi or 4500 psi cylinders. 6000 psi connectors available.
- Pneumatic Tires:
  - Rear twin 21" tires highway rated
  - Swivel caster 10" tires rated for 350 lbs. (stowed when towing on highway)
- · Lunette ring for Pintle Hitch connection
- · Lift Required from horizontal to vertical mode: two persons using 45 lbs. lift
- Trailer Dimensions: Length 94", Height 25", Width 36"
- Vertically Stored Dimensions: Height 70"
- Weight:

Empty 262 lbs. With two 444 cf air cylinders 570 lbs.

Store Upright For Smallest Footprint

# By Air Systems International

www.airsystems.com

Cylinders Not Included

4 outlet manifold with regulator, relief valve, pressure gauges, and low pressure alarm whistle

Locking bar with wing nuts to secure cylinders