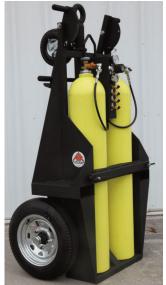

#### Breathing Air Transporter<sup>™</sup> Large Air Cylinder Trailer

| Item No.               | Description                                             |
|------------------------|---------------------------------------------------------|
| BAT-2B                 | BAT 2-cylinder air cart, 5000 psi, pneumatic alarm      |
|                        | whistle. Black Powder Coated Frame                      |
| AC-300                 | 300 cf CGA-346, 2400 psi, steel, DOT/TC approved        |
| AC-444                 | 444 cf CGA-347, 4500 psi, steel, DOT/TC/ISO/UN approved |
| AC-472                 | 472 cf CGA-347, 5000 psi, steel, DOT/TC/ISO/UN approved |
| Cylinders Not Included |                                                         |