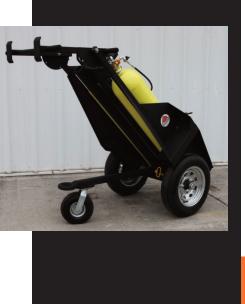

# The Breathing Air Transporter™ So Many Ways to Use!

The Breathing Air Transporter<sup>™</sup> (BAT) is a highly mobile breathing air cart holds two large air cylinders and contains a 4-outlet breathing air manifold. The BAT can be towed or used as a mobile push cart in several configurations. Fork lift guides and a center lift eye are included for easy transportation to where you need it.

### **Specifications:**

- Steel frame with black powder coat paint (other colors available for an additional charge)
- 4 outlet manifold with regulator, relief valve, whistle alarm, and pressure gauges
- Universal CGA-346/CGA-347 wrench tight connectors allow use of 2400 psi or 4500 psi cylinders. 6000 psi connectors available.
- Pneumatic Tires:
  - Rear twin 21" tires highway rated
  - Swivel caster 10" tires rated for 350 lbs. (stowed when towing on highway)
- · Lunette ring for Pintle Hitch connection
- · Lift Required from horizontal to vertical mode: two persons using 45 lbs. lift
- Trailer Dimensions: Length 94", Height 25", Width 36"
- Vertically Stored Dimensions: Height 70"
- Weight:

Empty 262 lbs. With two 444 cf air cylinders 570 lbs.

Store Upright For Smallest Footprint