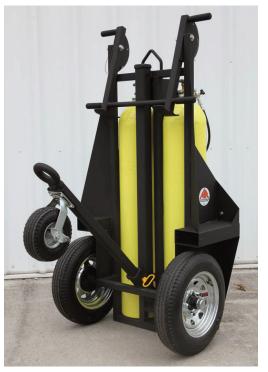

Empty 262 lbs. With two 444 cf air cylinders 570 lbs.

Store Upright For Smallest Footprint

# By Air Systems International

www.airsystems.com

Cylinders Not Included

4 outlet manifold with regulator, relief valve, pressure gauges, and low pressure alarm whistle

Locking bar with wing nuts to secure cylinders