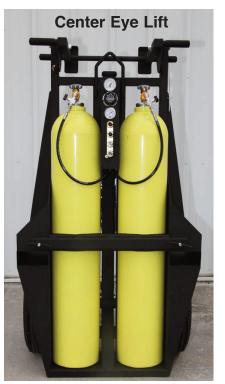

# The Breathing Air Transporter™ So Many Ways to Use!

The Breathing Air Transporter<sup>™</sup> (BAT) is a highly mobile breathing air cart holds two large air cylinders and contains a 4-outlet breathing air manifold. The BAT can be towed or used as a mobile push cart in several configurations. Fork lift guides and a center lift eye are included for easy transportation to where you need it.

# By Air Systems International

www.airsystems.com

Cylinders Not Included

4 outlet manifold with regulator, relief valve, pressure gauges, and low pressure alarm whistle

Locking bar with wing nuts to secure cylinders