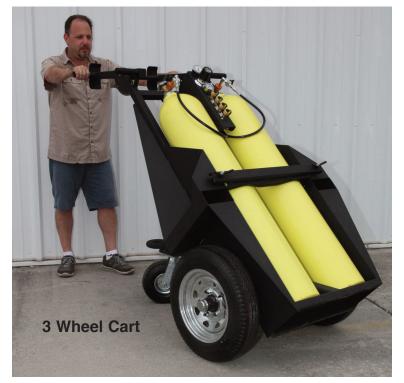

# The Breathing Air Transporter™ So Many Ways to Use!

The Breathing Air Transporter<sup>™</sup> (BAT) is a highly mobile breathing air cart holds two large air cylinders and contains a 4-outlet breathing air manifold. The BAT can be towed or used as a mobile push cart in several configurations. Fork lift guides and a center lift eye are included for easy transportation to where you need it.

### **Specifications:**

- Steel frame with black powder coat paint (other colors available for an additional charge)
- 4 outlet manifold with regulator, relief valve, whistle alarm, and pressure gauges
- Universal CGA-346/CGA-347 wrench tight connectors allow use of 2400 psi or 4500 psi cylinders. 6000 psi connectors available.
- Pneumatic Tires:
  - Rear twin 21" tires highway rated
  - Swivel caster 10" tires rated for 350 lbs. (stowed when towing on highway)
- · Lunette ring for Pintle Hitch connection
- · Lift Required from horizontal to vertical mode: two persons using 45 lbs. lift
- Trailer Dimensions: Length 94", Height 25", Width 36"
- Vertically Stored Dimensions: Height 70"
- Weight:

Empty 262 lbs. With two 444 cf air cylinders 570 lbs.

Store Upright For Smallest Footprint