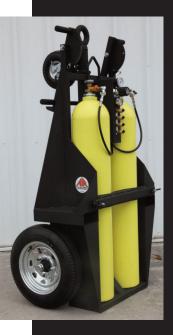

# By Air Systems International

www.airsystems.com

Cylinders Not Included

4 outlet manifold with regulator, relief valve, pressure gauges, and low pressure alarm whistle

Locking bar with wing nuts to secure cylinders

### Breathing Air Transporter™

Custom Colors Available!