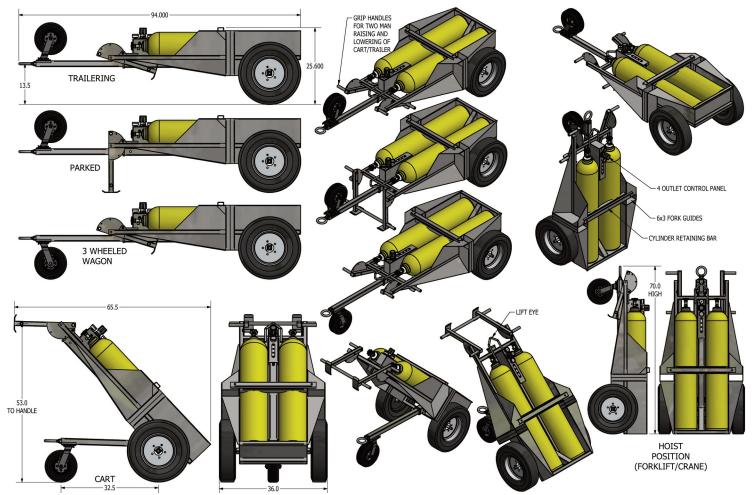

# The Breathing Air Transporter™ So Many Ways to Use!

The Breathing Air Transporter<sup>™</sup> (BAT) is a highly mobile breathing air cart holds two large air cylinders and contains a 4-outlet breathing air manifold. The BAT can be towed or used as a mobile push cart in several configurations. Fork lift guides and a center lift eye are included for easy transportation to where you need it.

### **Specifications:**

- Steel frame with black powder coat paint (other colors available for an additional charge)
- 4 outlet manifold with regulator, relief valve, whistle alarm, and pressure gauges
- Universal CGA-346/CGA-347 wrench tight connectors allow use of 2400 psi or 4500 psi cylinders. 6000 psi connectors available.
- Pneumatic Tires:
  - Rear twin 21" tires highway rated
  - Swivel caster 10" tires rated for 350 lbs. (stowed when towing on highway)
- · Lunette ring for Pintle Hitch connection
- · Lift Required from horizontal to vertical mode: two persons using 45 lbs. lift
- Trailer Dimensions: Length 94", Height 25", Width 36"
- Vertically Stored Dimensions: Height 70"
- Weight:

Empty 262 lbs. With two 444 cf air cylinders 570 lbs.

Store Upright For Smallest Footprint