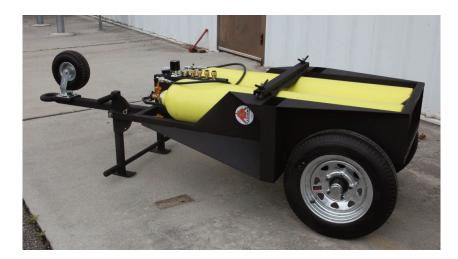

# The Breathing Air Transporter™ So Many Ways to Use!

The Breathing Air Transporter<sup>™</sup> (BAT) is a highly mobile breathing air cart holds two large air cylinders and contains a 4-outlet breathing air manifold. The BAT can be towed or used as a mobile push cart in several configurations. Fork lift guides and a center lift eye are included for easy transportation to where you need it.

### **Specifications:**

- Steel frame with black powder coat paint (other colors available for an additional charge)
- 4 outlet manifold with regulator, relief valve, whistle alarm, and pressure gauges
- Universal CGA-346/CGA-347 wrench tight connectors allow use of 2400 psi or 4500 psi cylinders. 6000 psi connectors available.
- Pneumatic Tires:
  - Rear twin 21" tires highway rated
  - Swivel caster 10" tires rated for 350 lbs. (stowed when towing on highway)
- · Lunette ring for Pintle Hitch connection
- · Lift Required from horizontal to vertical mode: two persons using 45 lbs. lift
- Trailer Dimensions: Length 94", Height 25", Width 36"
- Vertically Stored Dimensions: Height 70"
- Weight:

Empty 262 lbs. With two 444 cf air cylinders 570 lbs.

Store Upright For Smallest Footprint