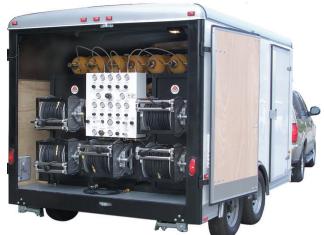

## Custom High Capacity Breathing Air Cylinder Carts and Trailers

Air Systems' experienced technical staff and engineering department can design a breathing air trailer with custom storage and air delivery for <u>ANY</u> application. Custom mobile air cylinder carts are available for industrial plant and emergency response applications.