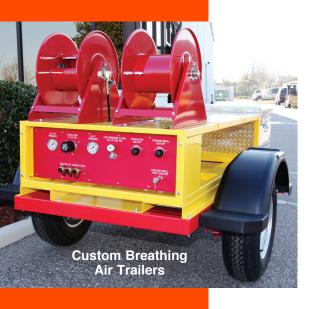

## Custom High Capacity Breathing Air Cylinder Carts and Trailers

Air Systems' experienced technical staff and engineering department can design a breathing air trailer with custom storage and air delivery for <u>ANY</u> application. Custom mobile air cylinder carts are available for industrial plant and emergency response applications.