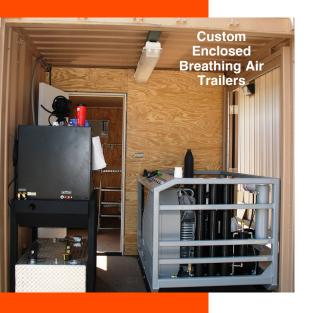

## Custom High Capacity Breathing Air Cylinder Carts and Trailers

Air Systems' experienced technical staff and engineering department can design a breathing air trailer with custom storage and air delivery for <u>ANY</u> application. Custom mobile air cylinder carts are available for industrial plant and emergency response applications.