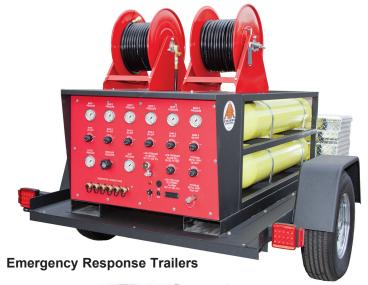

## Custom High Capacity Breathing Air Cylinder Carts and Trailers

Air Systems' experienced technical staff and engineering department can design a breathing air trailer with custom storage and air delivery for <u>ANY</u> application. Custom mobile air cylinder carts are available for industrial plant and emergency response applications.