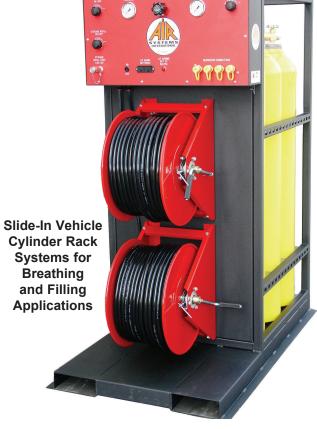

## Custom High Capacity Breathing Air Cylinder Carts and Trailers

Air Systems' experienced technical staff and engineering department can design a breathing air trailer with custom storage and air delivery for <u>ANY</u> application. Custom mobile air cylinder carts are available for industrial plant and emergency response applications.