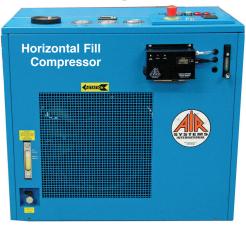

## High Pressure Fill Compressors

Electric, Gasoline or Diesel Models Available