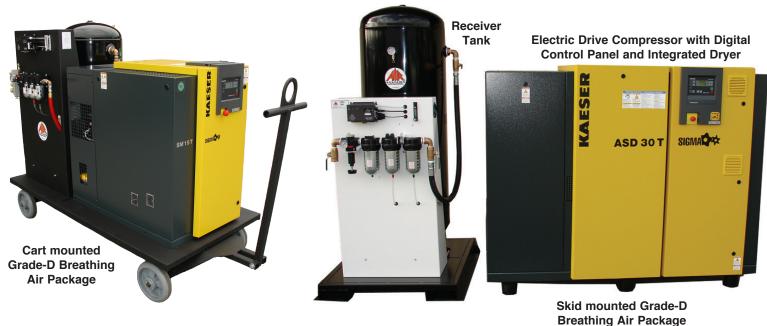

# Plant Breathing Air Compressor Systems Electric, Gasoline & Diesel Rotary Screw

Plant breathing air systems are designed to provide Grade-D breathing air for industrial applications. Remote air manifolds are used at various work stations. The system pictured below includes our 135 cfm compressor, a 120 gallon ASME receiver tank, Air Systems' Grade-D filtration panel with our CO-91 series carbon monoxide monitor and a refrigerated air dryer. The entire filtration system is mounted on a steel forklift frame assembly. This package configuration can be designed for any required flow (cfm) capacities and output pressures.