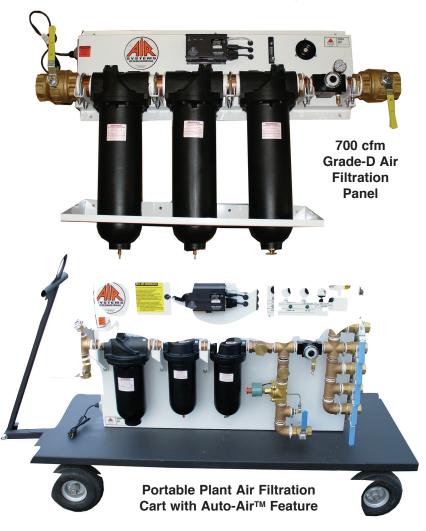

# Custom Products & Engineering Services

From Air Systems International Breathing Air & Ventilation

Custom Plant Filtration Systems
Available up to 3000 cfm
Optional Auto-Air™ System for IDHL Work

#### **Custom Designed Air Filtration Systems**

Air Systems' engineering and design team will manufacture a custom breathing air system to meet your most stringent needs.