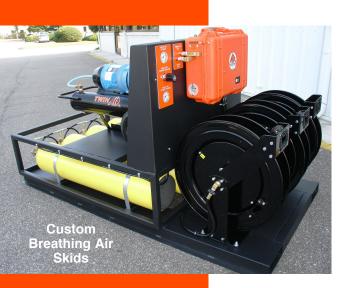

## Custom High Capacity Breathing Air Cylinder Carts and Trailers

Air Systems' experienced technical staff and engineering department can design a breathing air trailer with custom storage and air delivery for <u>ANY</u> application. Custom mobile air cylinder carts are available for industrial plant and emergency response applications.