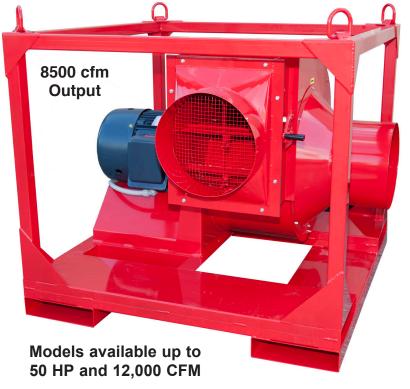

#### **Large Centrifugal Blowers**

Air Systems can design a custom blower to meet your most demanding requirements. Our blowers are used by steel mills, shipbuilding companies and power generating stations. Select from a wide variety and style of inlet and outlet flange sizes. The blower at right (Big Red) is a 15 HP electric with 16" inlet and outlet flange set on a 4-way steel fork lift skid and designed to deliver high static pressure and high cfm output for maximum lengths of ducting. Adjustable flow lever.