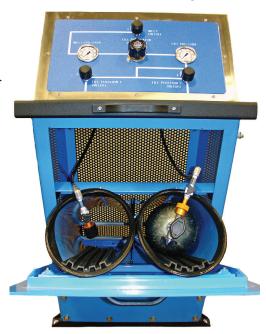

# Plant Breathing Air Compressor Systems Electric, Gasoline & Diesel Rotary Screw

Plant breathing air systems are designed to provide Grade-D breathing air for industrial applications. Remote air manifolds are used at various work stations. The system pictured below includes our 135 cfm compressor, a 120 gallon ASME receiver tank, Air Systems' Grade-D filtration panel with our CO-91 series carbon monoxide monitor and a refrigerated air dryer. The entire filtration system is mounted on a steel forklift frame assembly. This package configuration can be designed for any required flow (cfm) capacities and output pressures.