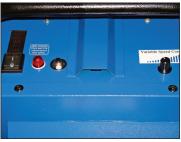

Variable Speed Switch and Control Panel

- · Dual vacuum motors
- 15 amp overload protector, 115 VAC
- Four stage filtration:
  - · Stainless steel spark screen
  - · Two pleated intermediate filters
  - Final stage HEPA filter, 99.97% at 0.3 micron
- 70 dbA noise level at 3 feet with built-in noise suppressor
- 230 cfm flow rate variable speed
- Dual handle assembly
- · Removable slag tray
- Size: 28.5" L x 15" H x 18.5" W
- · Weight: 57 lbs.