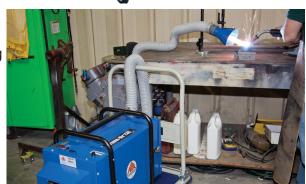

## Fume-Air™ 230 - Designed for Light Duty, Short Duration Welding

Air Systems' portable HEPA filtered fume extractor (PFE-230), provides 230 cfm flow through a 2.5" x 10' hose and a 5" hood with magnetic base stand. Ideal for small welding and soldering applications, such as spot or bench top welding, where large cabinet style fume extractors are not practical. The PFE-230 features a removable slag tray, spark screen, 2 pleated pre-filters, and a final HEPA filter (99.97% at 0.3 micron).