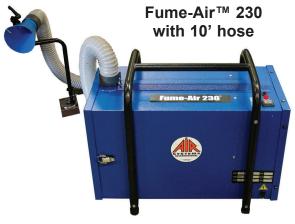

## Portable Welding Fume Extractors

Fume-Air™ 230

with 5' adjustable arm on cart

## Fume-Air™ 230 - Designed for Light Duty, Short Duration Welding

Air Systems' portable HEPA filtered fume extractor (PFE-230), provides 230 cfm flow through a 2.5" x 10' hose and a 5" hood with magnetic base stand. Ideal for small welding and soldering applications, such as spot or bench top welding, where large cabinet style fume extractors are not practical. The PFE-230 features a removable slag tray, spark screen, 2 pleated pre-filters, and a final HEPA filter (99.97% at 0.3 micron).