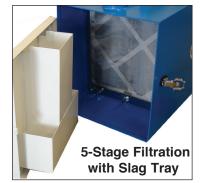

- · Dual vacuum motors
- 15 amp overload protector, 115 VAC
- Four stage filtration:
  - · Stainless steel spark screen
  - · Two pleated intermediate filters
  - Final stage HEPA filter, 99.97% at 0.3 micron
- 70 dbA noise level at 3 feet with built-in noise suppressor
- 230 cfm flow rate variable speed
- Dual handle assembly
- · Removable slag tray
- Size: 28.5" L x 15" H x 18.5" W
- · Weight: 57 lbs.

## Filters & Accessories

| Tilloro a 7 toooccorroo |                                                                           |
|-------------------------|---------------------------------------------------------------------------|
| Item No.                | Description                                                               |
| PFE-230-F1              | Stainless steel filter - captures spark & steel chips down to 1-2 microns |
| PFE-230PF1              | Prefilter 1st stage, MERV 8 rated, 12" x 12" x 1"                         |
| PFE-230PF4              | Prefilter 2nd stage, MERV 8 rated, 12" x 12" x 4"                         |
| PFE-230-HF              | HEPA filter, 12" x 12" x 5.75" captures 99.97% at 0.3 micron particles    |
| PFE-230CRT              | PFE-230 roller cart with casters                                          |